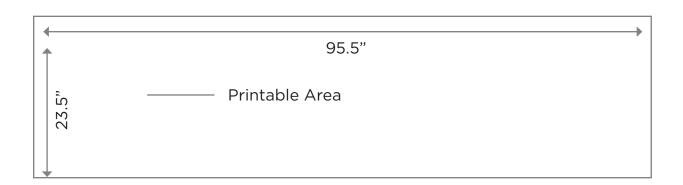

## **METAL COMMUNAL TABLE**

Product Code: 20102

Dimensions: 42" Tall x 8' Wide x 24" Deep Printable Area: 95.5" Wide x 23.5" Deep