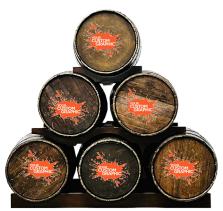

## WHISKEY BARREL DISPLAY

Product Code: 13462

Dimensions: 6' Tall x 5'9" Wide x 36" Deep

Printable Area: 20" Tall x 20" Wide