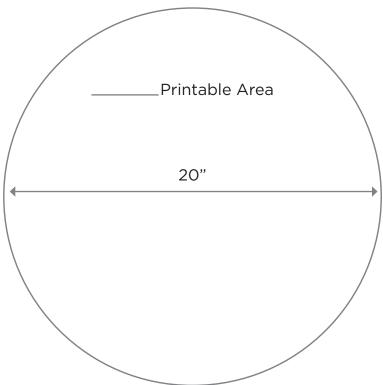

## WHISKEY BARREL DISPLAY

Product Code: 13462

Dimensions: 6' Tall x 5'9" Wide x 36" Deep

Printable Area: 20" Tall x 20" Wide