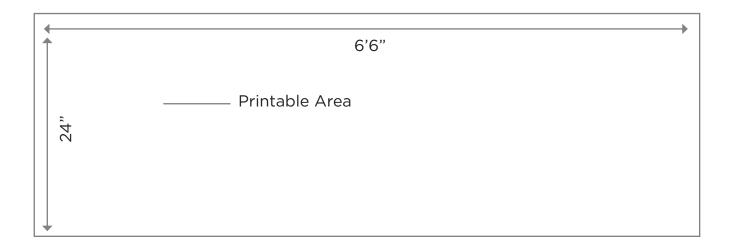

## **BLACK BOOKSHELF RISER**

Product Code: 13412 Dimensions: 24" Tall x 6'6" Wide x 32" Deep Printable Area: 24" Tall x 6'6" Wide