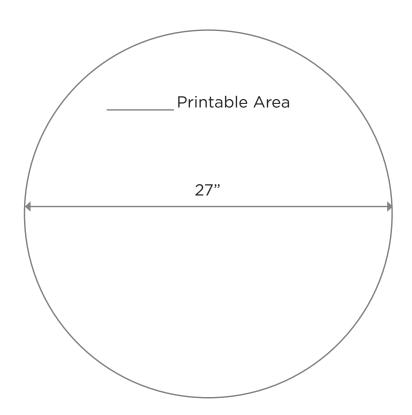

## **BLACK HIGHBOY TABLE**

Product Code: 13394

Dimensions: 41" Tall x 27" Wide x 27" Deep

Printable Area: 27" Wide x 27" Deep