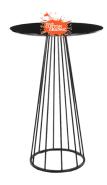

## **BLACK HIGHBOY TABLE**

Product Code: 13394

Dimensions: 41" Tall x 27" Wide x 27" Deep

Printable Area: 27" Wide x 27" Deep