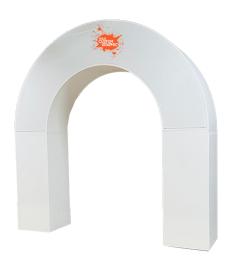

## **GLOW ARCH ENTRANCE**

Product Code: 13384

Dimensions: 10' Tall x 10' Wide X 24" Deep Printable Area: 57.42" Tall x 117.32" Wide

Graphic size: 120" x 58"

Actual arch size: 117.32" x 57.42"

------ Printable Area

Print-ready graphics are due 7 business days prior to the event date. Sooner is better! If files provided are not print ready or if modifications need to be made to design or content, Shag can help for a graphic design fee.