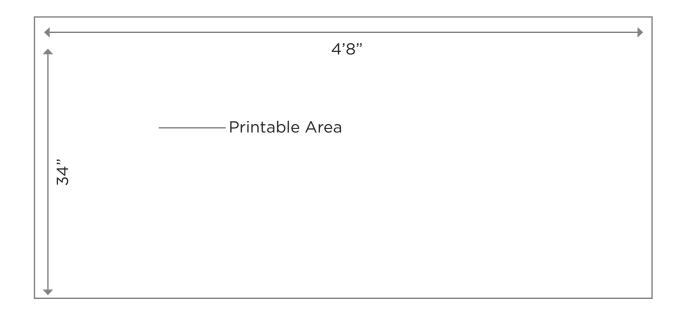

## **BLACK BACK BAR**

Product Code: 13353

Dimensions: 8' Tall x 8' Wide x 24" Deep Printable Area: 34" Tall x 4'8" Wide