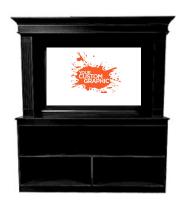

## **BLACK BACK BAR**

Product Code: 13353

Dimensions: 8' Tall x 8' Wide x 24" Deep Printable Area: 34" Tall x 4'8" Wide