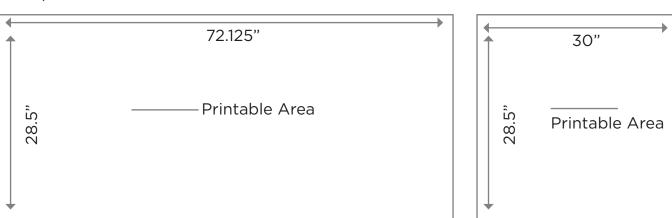

## **INFINITY CANDY CART**

Product Code: 13331 Dimensions: 4' Tall x 6' Wide x 30" Deep Printable Areas Front/Back: 28.5" Tall x 72.125" Wide Sides: 28.5" Tall x 30" Wide

## Front/Back

Print-ready graphics are due 7 business days prior to the event date. Sooner is better! If files provided are not print ready or if modifications need to be made to design or content, Shag can help for a graphic design fee.

## Sides