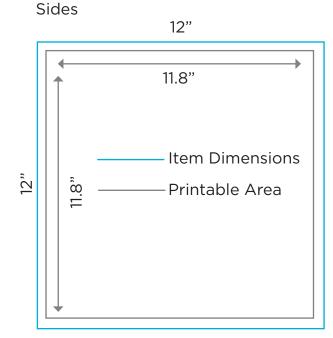

Top 12" 11.8" **Item Dimensions** 12, 11.8," Printable Area

## 12" CLEAR CUBE RISER

Product Code: 13294

Dimensions: 12" Tall x 12" Wide x 12" Deep

Printable Areas:

Top: 11.8" Wide x 11.8" Deep Sides: 11.8" Tall x 11.8" Wide