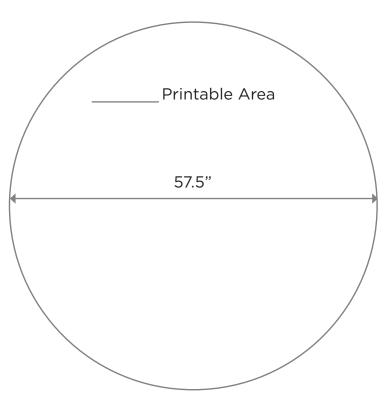

## 5' GRAPHIC CIRCLE SIGN – BLACK FRAME

Product Code: 13283 Dimensions: 5' Tall x 5' Wide Printable Area: 57.5"