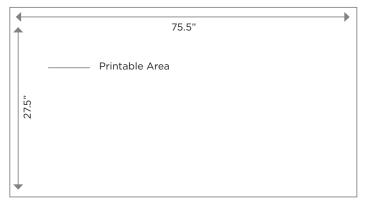

# Front of Base

# MODERN DINING TABLE

Product Code: 13268 Dimensions: 30" Tall x 8' Wide x 40" Deep Printable Areas: Top of Table: 94.5" x 40.5" Front of Base: 27.5" x 75.5" Side of Base: 27.5" x 21.5"