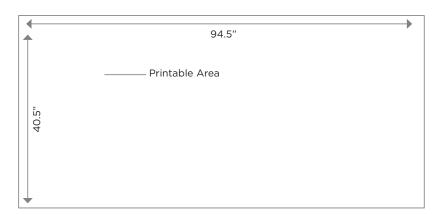

### Top of Table

#### Top of Table

# MODERN DINING TABLE

Product Code: 13268 Dimensions: 30" Tall x 8' Wide x 40" Deep Printable Areas: Top of Table: 94.5" x 40.5" Front of Base: 27.5" x 75.5" Side of Base: 27.5" x 21.5"