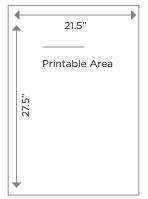

#### Side of Base

# MODERN DINING TABLE

Product Code: 13268 Dimensions: 30" Tall x 8' Wide x 40" Deep Printable Areas: Top of Table: 94.5" x 40.5" Front of Base: 27.5" x 75.5" Side of Base: 27.5" x 21.5"