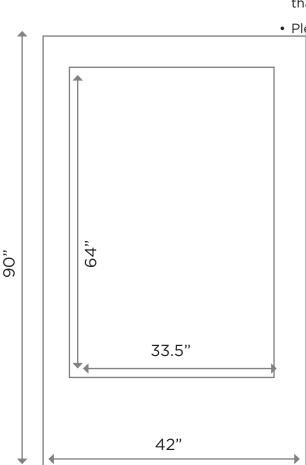

## **BARBIE BOX**

Product Code: 13251

Dimensions: 7'6" Tall x 3'6" Wide 3" Deep Brandable area, outside of box: 90" Tall x 42" Wide Cut out area: 64" Tall x 33.5" Wide