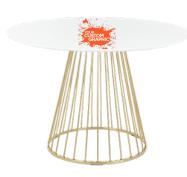

## **GOLD AND WHITE BISTRO TABLE**

Product Code: 13247

Dimensions: 30" Tall x 43.5" Wide x 43.5" Deep

Printable Area: 43.5" Wide x 43.5" Deep