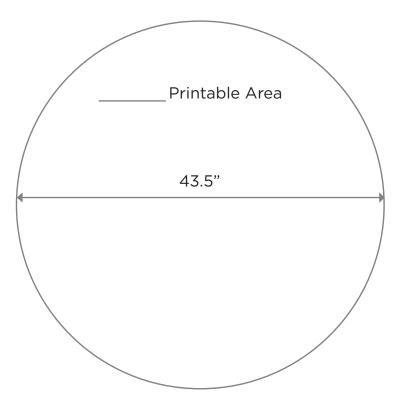

## **GOLD AND WHITE BISTRO TABLE**

Product Code: 13247

Dimensions: 30" Tall x 43.5" Wide x 43.5" Deep

Printable Area: 43.5" Wide x 43.5" Deep