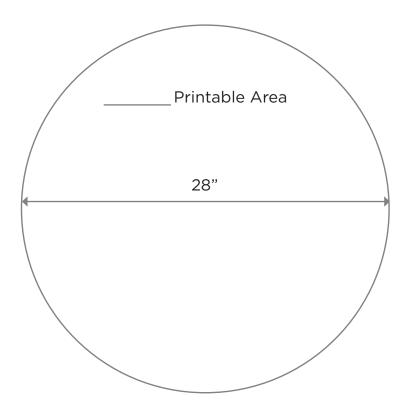

## **BLACK & GOLD TRAY COFFEE TABLE**

Product Code: 13245

Dimensions: 19" Tall x 28.25" Wide x 28.25" Deep

Printable Area: 28" Wide x 28" Deep

## **DESIGN SPECIFICATIONS**

- Acceptable files formats are Adobe Illustrator (.ai), Encapsulated Postscript (.eps), Adobe Photoshop (.psd or .psb) and Adobe Acrobat (.pdf)
- Convert all text to outlines or supply fonts used
- Include any linked files with submissions or embed images
- Ensure that all graphic elements are no less than 150 DPI at full scale
- Please add 1/4" bleed to all artwork