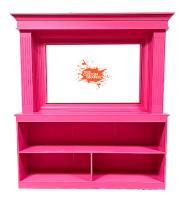

## HOT PINK BACK BAR

Product Code: 13232

Dimensions: 8' Tall x 8' Wide x 24" Deep Printable Area: 34" Tall x 4'8" Wide