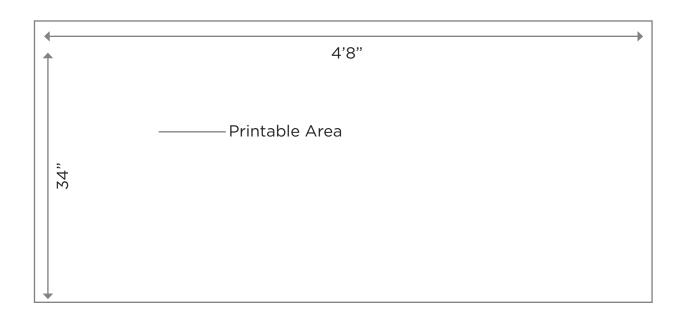

## HOT PINK BACK BAR

Product Code: 13232

Dimensions: 8' Tall x 8' Wide x 24" Deep Printable Area: 34" Tall x 4'8" Wide