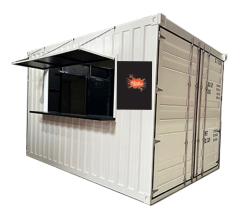

## **CONTAINER BAR - WHITE**

Product Code: 13182 Dimensions: 8' Tall x 8'4" Wide x 12' Deep Printable Area: 24" Wide x 36" Tall

## 24" ——Printable Area