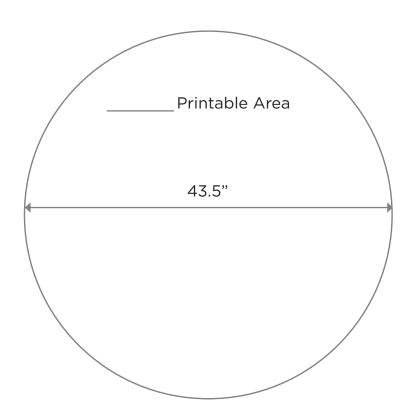

## SILVER AND WHITE BISTRO TABLE

**Product Code: 13131** 

Dimensions: 30" Tall x 43.5" Wide x 43.5" Deep Printable Area: 43.5" Wide x 43.5" Deep