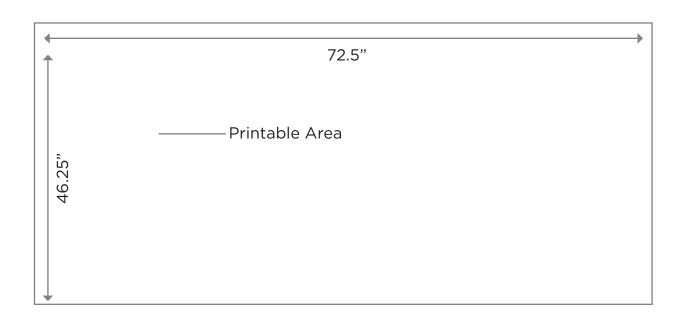

## **GLOW BAR 6'**

Product Code: 13120

Dimensions: 4' Tall x 6' Wide x 22" Deep Printable Area: 46.25" Tall x 72.5" Wide