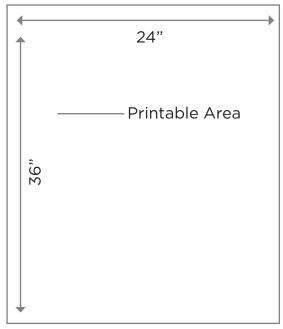

## **CONTAINER BAR - RED**

Product Code: 13108

Dimensions: 8' Tall x 8'3" Wide x 12'2" Deep

Printable Area: 24" Wide x 36" Tall