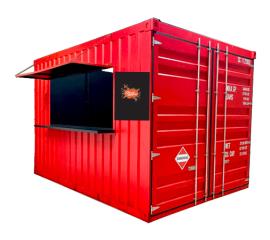

## **CONTAINER BAR - RED**

Product Code: 13108

Dimensions: 8' Tall x 8'3" Wide x 12'2" Deep

Printable Area: 24" Wide x 36" Tall