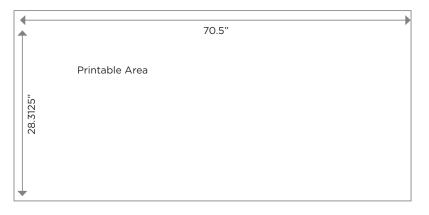

# Visible Area Below Acrylic

## **DISPLAY COMMUNAL TABLE**

Product Code: 13102

Dimensions: 42" Tall x 6' Wide x 30" Deep

Printable Areas:

Acrylic Top: 69.6875" x 27.8125"

Visible Area Below Acrylic: 70.5" x 28.3125"

Front of Base: 45.375" x 35.75" Side of Base: 15.625" x 35.75"