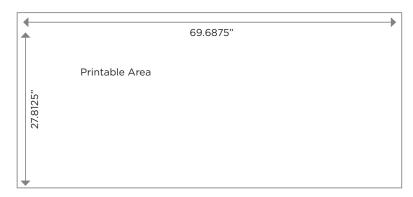

# Acrylic Top

## **DISPLAY COMMUNAL TABLE**

Product Code: 13102

Dimensions: 42" Tall x 6' Wide x 30" Deep

Printable Areas:

Acrylic Top: 69.6875" x 27.8125"

Visible Area Below Acrylic: 70.5" x 28.3125"

Front of Base: 45.375" x 35.75" Side of Base: 15.625" x 35.75"