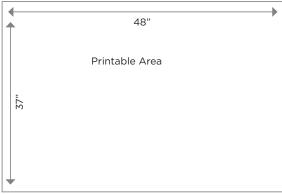

## **DISPLAY COMMUNAL TABLE**

Product Code: 13102

Dimensions: 42" Tall x 6' Wide x 30" Deep

Printable Areas:

Acrylic Top: 69.6875" x 27.8125"

Visible Area Below Acrylic: 70.5" x 28.3125"

Front of Base: 45.375" x 35.75" Side of Base: 15.625" x 35.75"