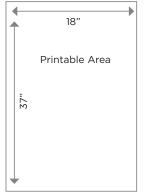

### Side of Base

### Front of Base

## **DISPLAY COMMUNAL TABLE**

Product Code: 13102

Dimensions: 42" Tall x 6' Wide x 30" Deep

Printable Areas:

Acrylic Top: 69.6875" x 27.8125"

Visible Area Below Acrylic: 70.5" x 28.3125"

Front of Base: 45.375" x 35.75" Side of Base: 15.625" x 35.75"