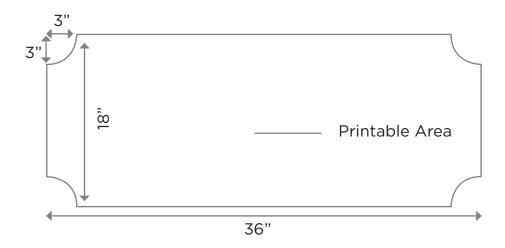

## **MORGAN BOOKSHELF**

Product Code: 13035

Dimensions: 8' Tall x 4' Wide 18" Deep

Visible Area: 18" Tall x 35" Wide

NOTE: Add 1" to Width, 36", when designing NOTE: Corners are 3" radius and will be cut off