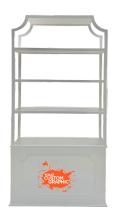

## **MORGAN BOOKSHELF**

Product Code: 13035

Dimensions: 8' Tall x 4' Wide 18" Deep

Visible Area: 18" Tall x 35" Wide

NOTE: Add 1" to Width, 36", when designing NOTE: Corners are 3" radius and will be cut off