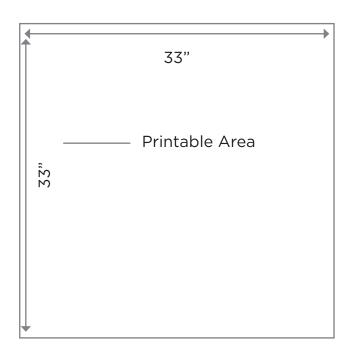

## ANTIQUE BLACK BISTRO DINING TABLE

**Product Code: 12955** 

Dimensions: 30" Tall x 32" Wide 32" Deep Printable Area: 33" Wide x 33" Deep

Need additional 1" for bleed.