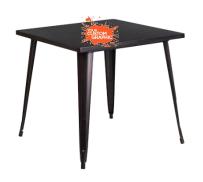

## ANTIQUE BLACK BISTRO DINING TABLE

**Product Code: 12955** 

Dimensions: 30" Tall x 32" Wide 32" Deep Printable Area: 33" Wide x 33" Deep

Need additional 1" for bleed.