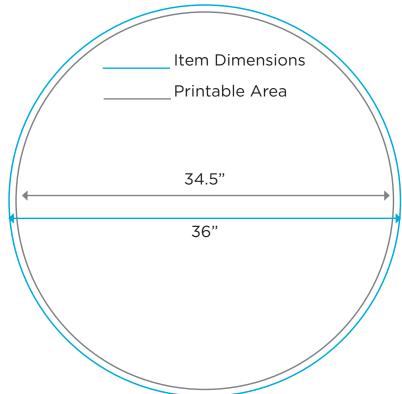

## **INFINITY GRAPHIC CIRCLE SIGN**

**Product Code: 12839** 

Dimensions: 36" Tall x 36" Wide

Printable Area: 34.5" Tall x 34.5" Wide