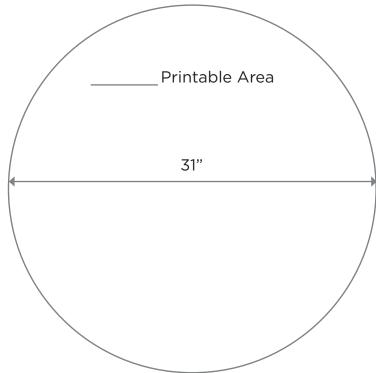

## **GUNMETAL BISTRO DINING - ROUND 30"**

**Product Code: 12817** 

Dimensions: 30" Tall x 30" Wide 30" Deep Printable Area: 30" Wide x 30" Deep

Need additional 1" for bleed.