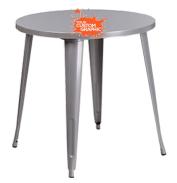

## **GUNMETAL BISTRO DINING - ROUND 30"**

**Product Code: 12817** 

Dimensions: 30" Tall x 30" Wide 30" Deep Printable Area: 30" Wide x 30" Deep

Need additional 1" for bleed.