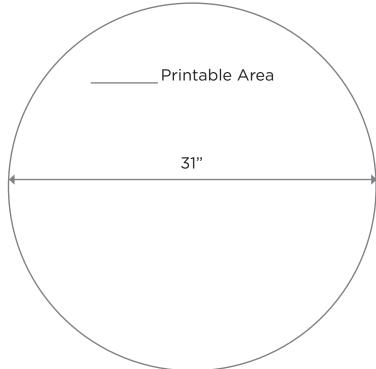

## **RED BISTRO HIGHBOY - ROUND 30"**

**Product Code: 12686** 

Dimensions: 41" Tall x 30" Wide x30" Deep

Printable Area: 30" Wide x 30" Deep

Need additional 1" for bleed.