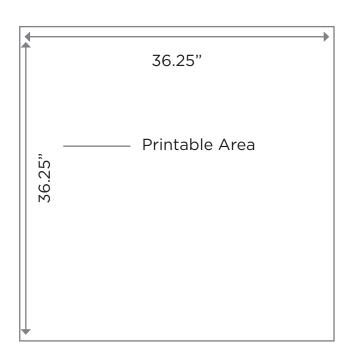

## **GUNMETAL BISTRO DINING TABLE**

Product Code: 12642

Dimensions: 29.75" Tall x 35" Wide 35" Deep

Printable Area: 30" Wide x 30" Deep Need additional 1.25" for bleed.