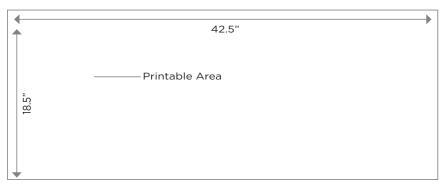

## **CORNER PANELS**

## **LIGHTED BUFFET - L-SHAPED**

Product Code: 12592

Dimensions: 30" Tall x 12' Wide x 12' Deep

Printable Area:

Corner Panels: 18.5" Tall x 90.4" Wide Side Panels: 18.5" Tall x 42.5" Wide