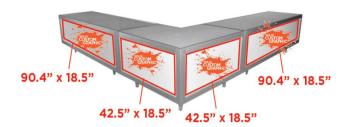

## **LIGHTED BUFFET - L-SHAPED**

Product Code: 12592

Dimensions: 30" Tall x 12' Wide x 12' Deep

Printable Area:

Corner Panels: 18.5" Tall x 90.4" Wide Side Panels: 18.5" Tall x 42.5" Wide