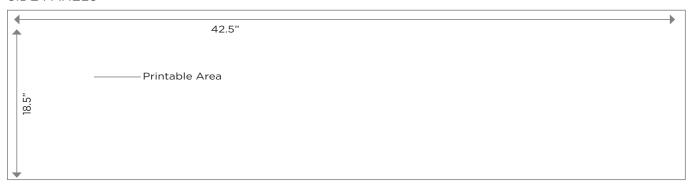

## SIDE PANELS

Print-ready graphics are due 7 business days prior to the event date. Sooner is better! If files provided are not print ready or if modifications need to be made to design or content, Shag can help for a graphic design fee.

## **LIGHTED BUFFET - L-SHAPED**

Product Code: 12592

Dimensions: 30" Tall x 12' Wide x 12' Deep

Printable Area:

Corner Panels: 18.5" Tall x 90.4" Wide Side Panels: 18.5" Tall x 42.5" Wide