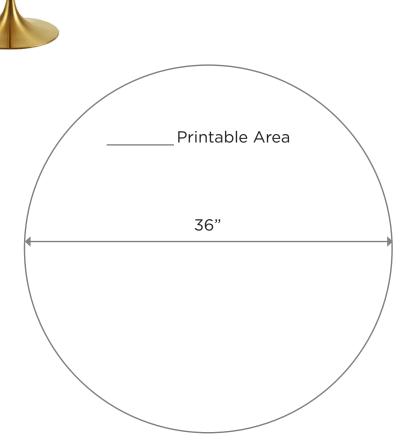

## **GOLD BISTRO TABLE**

Product Code: 12475 Dimensions: 29" Tall x 36" Wide x 36" Deep Printable Area: 36" Wide x 36" Deep