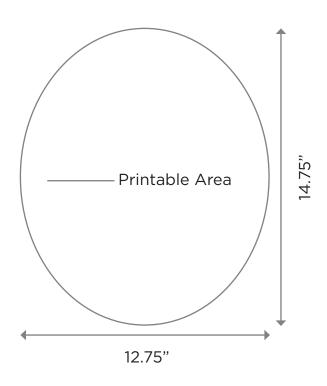

## **BLACK LOUIS CHAIR**

Product Code: 12040

Dimensions: 39" Tall x 19" Wide x 19" Deep Printable Areas: 14.5" Tall x 11" Wide Oval