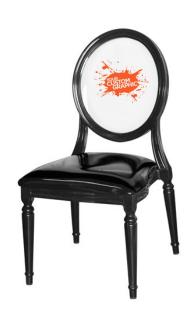

## **BLACK LOUIS CHAIR**

Product Code: 12040

Dimensions: 39" Tall x 19" Wide x 19" Deep Printable Areas: 14.5" Tall x 11" Wide Oval