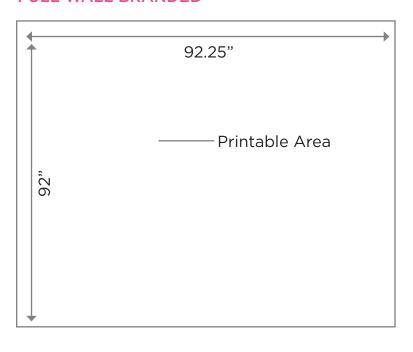

## CHAMPAGNE WALL

Product Code: 12024

Dimensions: 8' Tall x 8' Wide x 24" Deep

Printable Area:

Top: 23" Tall x 92.25" wide

Full: 92" Tall x 92.25" wide (with the split

down the center)