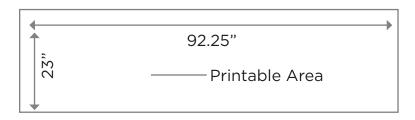

## CHAMPAGNE WALL

Product Code: 12024

Dimensions: 8' Tall x 8' Wide x 24" Deep

Printable Area:

Top: 23" Tall x 92.25" wide

Full: 92" Tall x 92.25" wide (with the split

down the center)