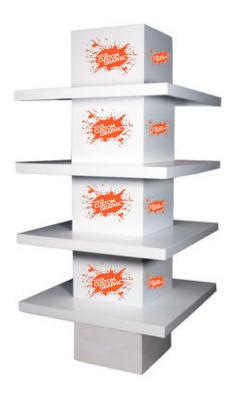

## **MODERN SHELVING UNIT**

**Product Code: 11795** 

Dimensions: 8'6" Tall x 4' Wide x 4' Deep Printable Area: 20" Tall x 24" Wide