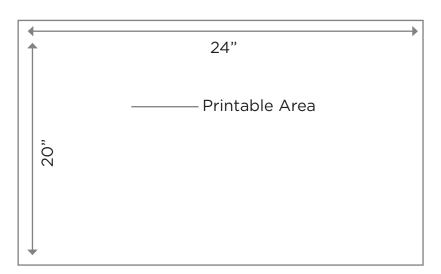

## **MODERN SHELVING UNIT**

**Product Code: 11795** 

Dimensions: 8'6" Tall x 4' Wide x 4' Deep Printable Area: 20" Tall x 24" Wide