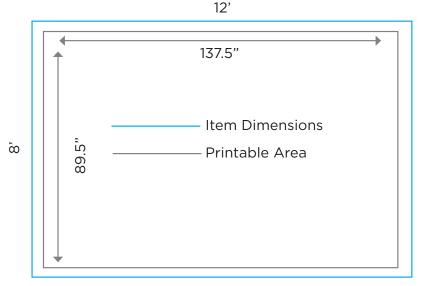

## CHALKBOARD PANEL WALL 4' EXTENSION

Product Code: 11784 Dimensions: 8' Tall x 4' Wide x 36" Deep Printable Area: 89.5" Tall x " 137.5" Wide