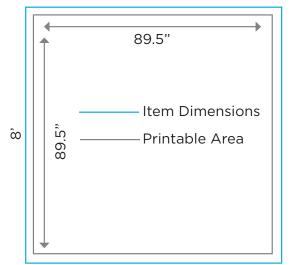

## 8' CHALKBOARD PANEL WALL

Product Code: 11783 Dimensions: 8' Tall x 8' Wide x 36" Deep Printable Area: 89.5" Tall x 89.5" Wide