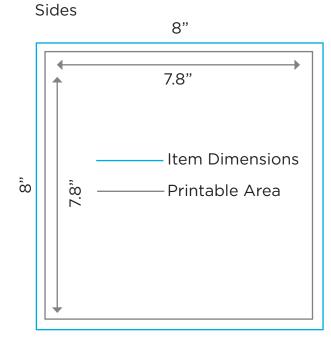

## 8" ACRYLIC CUBE RISER

**Product Code: 11655** 

Dimensions: 8" Tall x 8" Wide x 8" Deep

**Printable Areas:** 

Top: 7.8" Wide x 7.8" Deep Sides: 7.8" Tall x 7.8" Wide