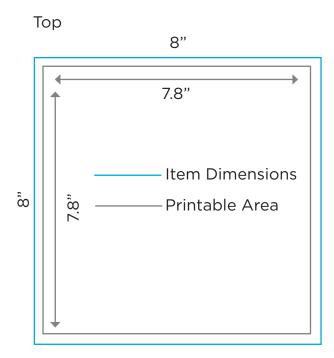

## 8" ACRYLIC CUBE RISER

**Product Code: 11655** 

Dimensions: 8" Tall x 8" Wide x 8" Deep

**Printable Areas:** 

Top: 7.8" Wide x 7.8" Deep Sides: 7.8" Tall x 7.8" Wide