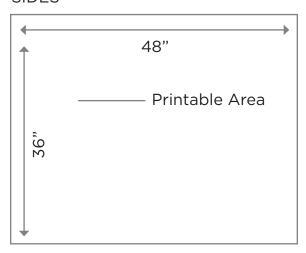

## WHITE PLATFORM 4' x 4' x 36"

**Product Code: 11395** 

Dimensions: 36" Tall x 4' Wide x 4' Deep

Printable Area: Top: 48" x 48"

Sides: 36" T x 48" W

## **SIDES**

Print-ready graphics are due 7 business days prior to the event date. Sooner is better! If files provided are not print ready or if modifications need to be made to design or content, Shag can help for a graphic design fee.