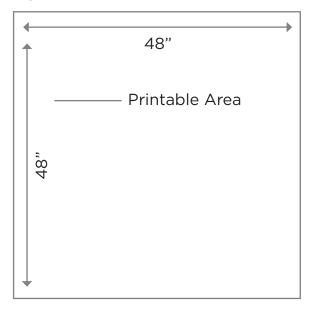

## WHITE PLATFORM 4' x 4' x 36"

**Product Code: 11395** 

Dimensions: 36" Tall x 4' Wide x 4' Deep

Printable Area: Top: 48" x 48"

Sides: 36" T x 48" W