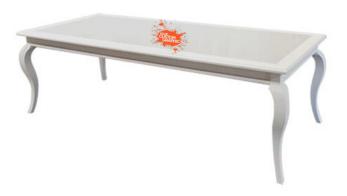

## INFINITY WHITE DINING TABLE

**Product Code: 11360** 

Dimensions: 30" Tall x 8' Wide x 40" Deep Printable Area: 87.25" Wide x 31.25" Deep

87.25"

——Item Dimensions
——Printable Area

Print-ready graphics are due 7 business days prior to the event date. Sooner is better!

If files provided are not print ready or if modifications need to be made to design or content,