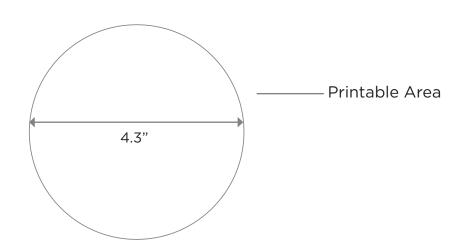

## **RECORD WALL**

**Product Code: 11348** 

Dimensions: 8'1" Tall x 8'1" Wide x 24" Deep

Printable Area: 4.3" Diameter