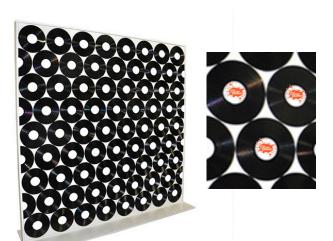

## **RECORD WALL**

**Product Code: 11348** 

Dimensions: 8'1" Tall x 8'1" Wide x 24" Deep

Printable Area: 4.3" Diameter

Note: Custom branding can be added to every record label on the wall.

Print-ready graphics are due 7 business days prior to the event date. Sooner is better! If files provided are not print ready or if modifications need to be made to design or content, Shag can help for a graphic design fee.