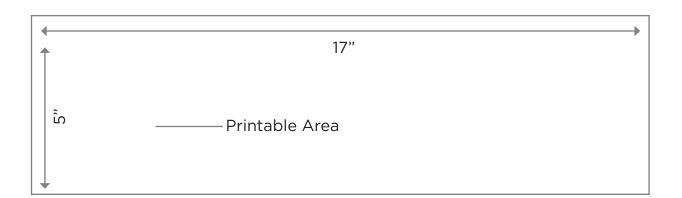

## **PASSING TRAY**

Product Code: 11309 Dimensions: 5" Tall x 17" Wide x 12" Deep Printable Area: 5" Tall x 17" Wide