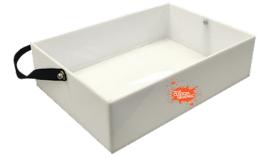

## **PASSING TRAY**

Product Code: 11309 Dimensions: 5" Tall x 17" Wide x 12" Deep Printable Area: 5" Tall x 17" Wide