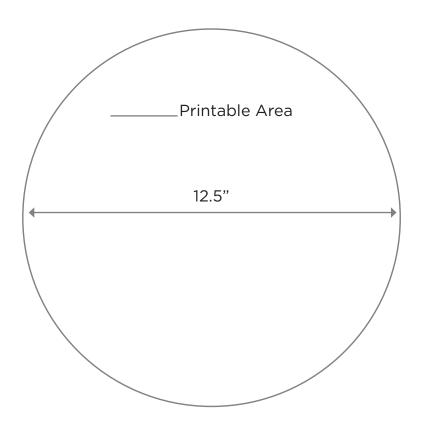

## **BARREL WALL**

**Product Code: 11190** 

Dimensions: 8'4" Tall x 45" Wide Printable Area: 12.5" Tall x 12.5" Wide