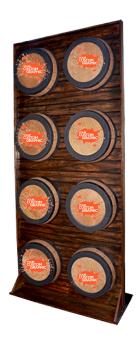

## **BARREL WALL**

**Product Code: 11190** 

Dimensions: 8'4" Tall x 45" Wide Printable Area: 12.5" Tall x 12.5" Wide