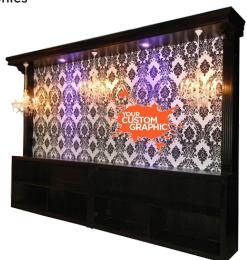

## 16' LONG BLACK BACK BAR

Product Code: 11006

Dimensions: 10'8" Tall x 16' Wide x 20" Deep

Printable Area: 174" Wide x 72.5" Tall

Damask pattern can be covered with Custom

**Graphics** 