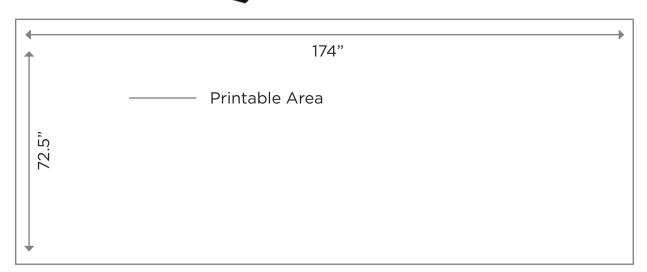

## 16' LONG BLACK BACK BAR

Product Code: 11006

Dimensions: 10'8" Tall x 16' Wide x 20" Deep

Printable Area: 174" Wide x 72.5" Tall

Damask pattern can be covered with Custom

**Graphics** 