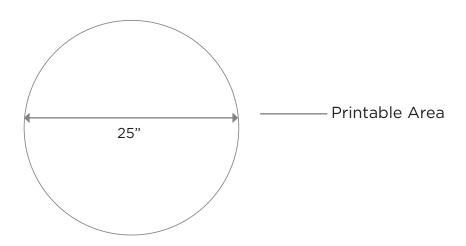

## **BLACK AWNING ENTRANCE**

**Product Code: 11000** 

Dimensions: 10' Tall x 7'1" Wide x 6' Deep

Printable Area: 25" Diameter