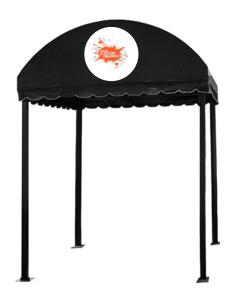

## **BLACK AWNING ENTRANCE**

**Product Code: 11000** 

Dimensions: 10' Tall x 7'1" Wide x 6' Deep

Printable Area: 25" Diameter