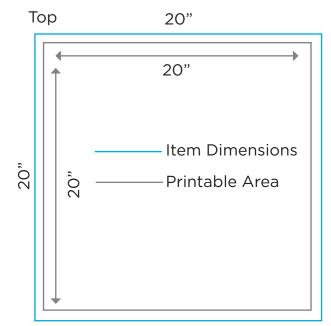

## **INFINITY HIGHBOY TABLE 20"**

Product Code: 10683 Dimensions: 42" Tall x 20" Wide x 20" Deep Printable Area: Top: 20" x 20" Sides: 42" Tall x 20" Wide