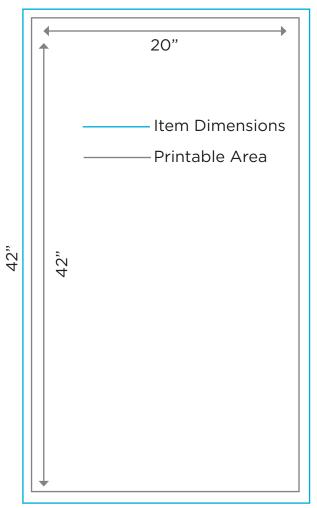

## **INFINITY HIGHBOY TABLE 20"**

Product Code: 10683 Dimensions: 42" Tall x 20" Wide x 20" Deep Printable Area: Top: 20" x 20" Sides: 42" Tall x 20" Wide