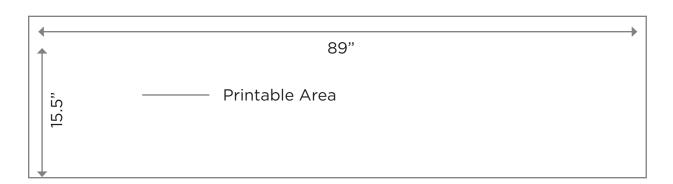

## **CARNIVAL TICKET BOOTH**

Product Code: 10634

Dimensions: 10' Tall x 8' Wide x 4' Deep Printable Area: 89" Wide x 15.5" Tall