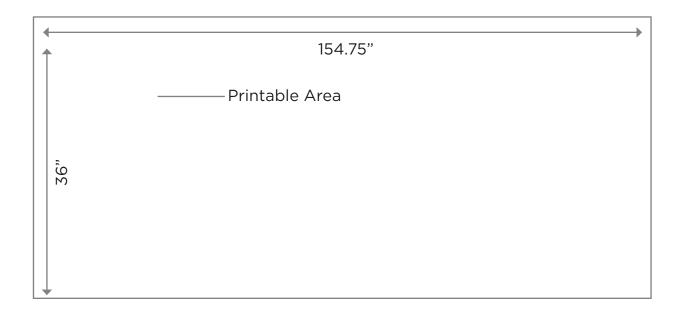

## WHITE ROUND PLATFORM

Product Code: 10589

Dimensions: 36" Tall x 4' Diameter Printable Area: 36" Tall x 154.75" Wide