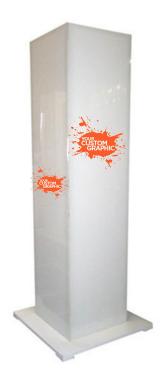

## WHITE LIGHTED COLUMN

Product Code: 10478

Dimensions: 8' Tall x 36" Wide Printable Area: 8' Tall x 24" Wide