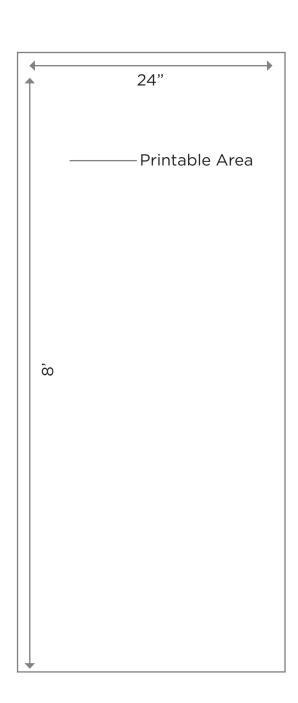

## WHITE LIGHTED COLUMN

Product Code: 10478

Dimensions: 8' Tall x 36" Wide Printable Area: 8' Tall x 24" Wide