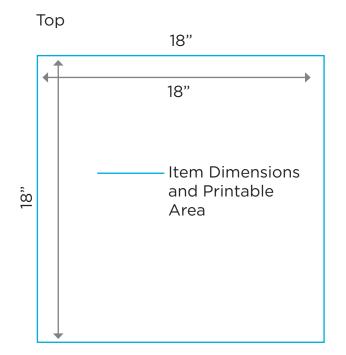

## Sides 18"

## **INFINITY CUBE TABLE**

Product Code: 10460 Dimensions: 18" Tall x 18" Wide x 18" Deep Printable Areas: Top: 18" Wide x 18" Deep Sides: 18" Tall x 18" Wide