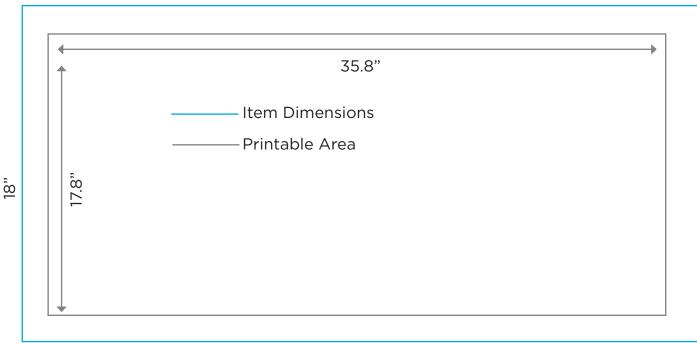

## WHITE PLATFORM 36" x 36" x 18"

Product Code: 10424

Dimensions: 18" Tall x 36" Wide x 36" Deep Printable Area: 35.8" Wide x 17.8" Tall