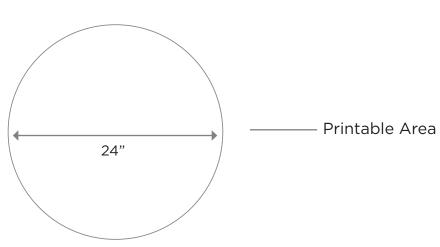

## CHROME HIGHBOY TABLE

Product Code: 10098 Dimensions: 41" Tall x 24" Wide x 24" Deep Printable Area: 24" Diameter