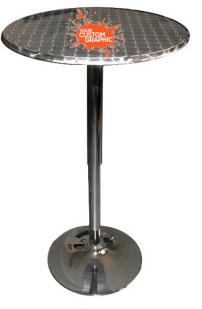

## CHROME HIGHBOY TABLE

Product Code: 10098 Dimensions: 41" Tall x 24" Wide x 24" Deep Printable Area: 24" Diameter