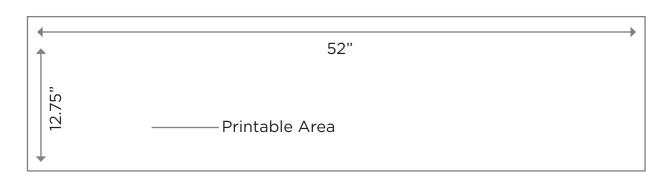

## SALOON BUILDING FACADE

Product Code: 10062

Dimensions: 12' Tall x 16' Wide x 7' Deep Printable Area: 52" Wide x 12.75" Tall