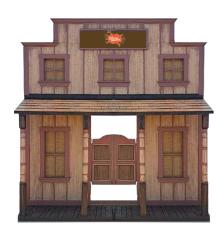

## SALOON BUILDING FACADE

Product Code: 10062

Dimensions: 12' Tall x 16' Wide x 7' Deep Printable Area: 52" Wide x 12.75" Tall